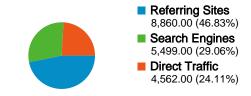

## All traffic sources sent a total of 18,921 visits

24.11% Direct Traffic

wy/www/www 46.83% Referring Sites

Whw 29.06% Search Engines

## **Top Traffic Sources**

| Sources                       | Visits | % visits |
|-------------------------------|--------|----------|
| gov.bih.nic.in (referral)     | 6,414  | 33.90%   |
| google (organic)              | 5,206  | 27.51%   |
| (direct) ((none))             | 4,562  | 24.11%   |
| finance.bih.nic.in (referral) | 1,239  | 6.55%    |
| patna.bih.nic.in (referral)   | 278    | 1.47%    |