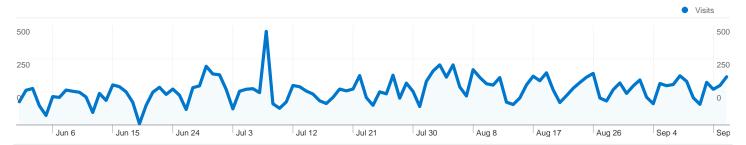

## All traffic sources sent a total of 18,921 visits

24.11% Direct Traffic

wy/www/www 46.83% Referring Sites

Whw 29.06% Search Engines

## **Top Traffic Sources**

| Sources                       | Visits | % visits |
|-------------------------------|--------|----------|
| gov.bih.nic.in (referral)     | 6,414  | 33.90%   |
| google (organic)              | 5,206  | 27.51%   |
| (direct) ((none))             | 4,562  | 24.11%   |
| finance.bih.nic.in (referral) | 1,239  | 6.55%    |
| patna.bih.nic.in (referral)   | 278    | 1.47%    |